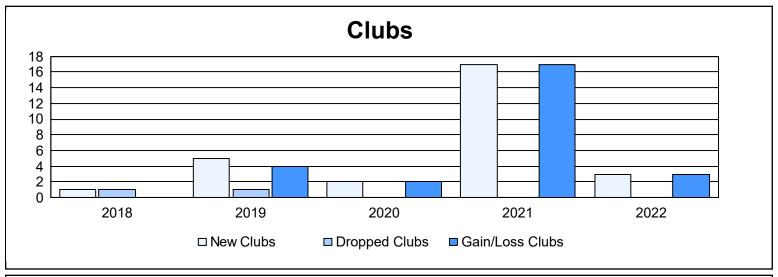

District D 1 As of June 2022 Cumulative

| Year      | New<br>Clubs | Dropped<br>Clubs | Gain/<br>Loss<br>Clubs | New<br>Members | Charter<br>Members | Reinstate<br>Members | Transfer<br>Members | Total<br>Member<br>Added | Total<br>Members<br>Dropped | Gain/<br>Loss<br>Members |
|-----------|--------------|------------------|------------------------|----------------|--------------------|----------------------|---------------------|--------------------------|-----------------------------|--------------------------|
| 2017-2018 | 1            | 1                | 0                      | 181            | 33                 | 5                    | 13                  | 232                      | 216                         | 16                       |
| 2018-2019 | 5            | 1                | 4                      | 230            | 148                | 21                   | 21                  | 420                      | 287                         | 133                      |
| 2019-2020 | 2            | 0                | 2                      | 202            | 63                 | 20                   | 13                  | 298                      | 265                         | 33                       |
| 2020-2021 | 17           | 0                | 17                     | 424            | 573                | 16                   | 18                  | 1,031                    | 494                         | 537                      |
| 2021-2022 | 3            | 0                | 3                      | 350            | 120                | 8                    | 17                  | 495                      | 331                         | 164                      |
| Average   | 6            | 0                | 5                      | 277            | 187                | 14                   | 16                  | 495                      | 319                         | 177                      |