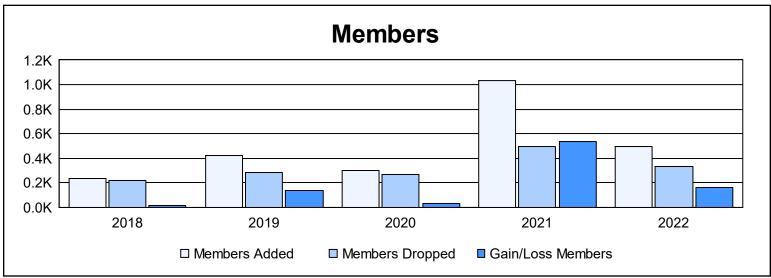

District D 1 As of June 2022 Cumulative

| Year      | New<br>Clubs | Dropped<br>Clubs | Gain/<br>Loss<br>Clubs | New<br>Members | Charter<br>Members | Reinstate<br>Members | Transfer<br>Members | Total<br>Member<br>Added | Total<br>Members<br>Dropped | Gain/<br>Loss<br>Members |
|-----------|--------------|------------------|------------------------|----------------|--------------------|----------------------|---------------------|--------------------------|-----------------------------|--------------------------|
| 2017-2018 | 1            | 1                | 0                      | 181            | 33                 | 5                    | 13                  | 232                      | 216                         | 16                       |
| 2018-2019 | 5            | 1                | 4                      | 230            | 148                | 21                   | 21                  | 420                      | 287                         | 133                      |
| 2019-2020 | 2            | 0                | 2                      | 202            | 63                 | 20                   | 13                  | 298                      | 265                         | 33                       |
| 2020-2021 | 17           | 0                | 17                     | 424            | 573                | 16                   | 18                  | 1,031                    | 494                         | 537                      |
| 2021-2022 | 3            | 0                | 3                      | 350            | 120                | 8                    | 17                  | 495                      | 331                         | 164                      |
| Average   | 6            | 0                | 5                      | 277            | 187                | 14                   | 16                  | 495                      | 319                         | 177                      |